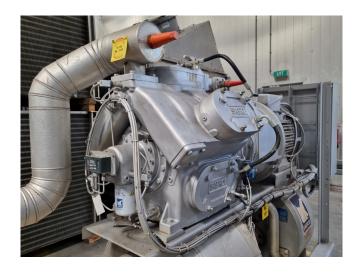

#### **Used Sabroe Chillpac 106 S**

Used Sabroe Chillpac 106 S water-cooled chiller on NH3 (ammonia). Complete with Sabroe SMC 106 S reciprocating compressor, Leroy Somer PLS250SP-T electro motor, Sabroe CRRA 80 condenser, Sabroe ESRD 70 evaporator and control cabinet with a Sabroe Unisab III display. \*Capacity based on the following temperatures: -12°C/+33,6 °C.