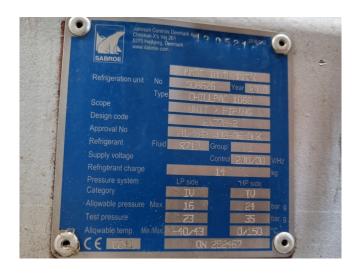

### **Specifications**

| Brand                | Sabroe                  |
|----------------------|-------------------------|
| Туре                 | Chillpac 106 S          |
| Product type         | Water Cooled Chiller    |
| Capacity kW          | 168,0*                  |
| Capacity Tons        | 47,8*                   |
| Refrigerant          | NH 3 (ammonia)          |
| Refrigerant Type     | R717                    |
| Sizes                | 3400x1020x1900 mm       |
|                      | (LxWxH)                 |
| Compressor(s) type & | Sabroe SMC106S          |
| model                |                         |
| Display              | Unisab III              |
| Remarks              | Y.o.b. 2010             |
| Remarks              | *Capacity based on the  |
|                      | following temperatures: |
|                      |                         |
|                      | -12°C/+33,6 °C          |
| Stock                | -12°C/+33,6 °C<br>1     |

#### **Used Sabroe Chillpac 106 S**

Used Sabroe Chillpac 106 S water-cooled chiller on NH3 (ammonia). Complete with Sabroe SMC 106 S reciprocating compressor, Leroy Somer PLS250SP-T electro motor, Sabroe CRRA 80 condenser, Sabroe ESRD 70 evaporator and control cabinet with a Sabroe Unisab III display. \*Capacity based on the following temperatures: -12°C/+33,6 °C.