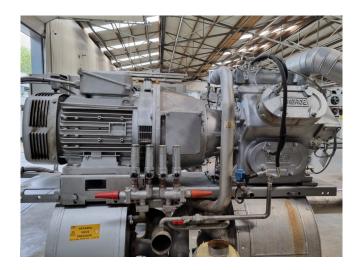

#### **Used Sabroe Chillpac 106 S**

Used Sabroe Chillpac 106 S water-cooled chiller on NH3 (ammonia). Complete with Sabroe SMC 106 S reciprocating compressor, Leroy Somer PLS250SP-T electro motor, Sabroe CRRA 80 condenser, Sabroe ESRD 70 evaporator and control cabinet with a Sabroe Unisab III display. \*Capacity based on the following temperatures: -12°C/+33,6 °C.