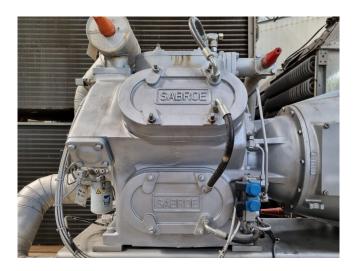

#### **Used Sabroe Chillpac 106 S**

Used Sabroe Chillpac 106 S water-cooled chiller on NH3 (ammonia). Complete with Sabroe SMC 106 S reciprocating compressor, Leroy Somer PLS250SP-T electro motor, Sabroe CRRA 80 condenser, Sabroe ESRD 70 evaporator and control cabinet with a Sabroe Unisab III display. \*Capacity based on the following temperatures: -12°C/+33,6 °C.