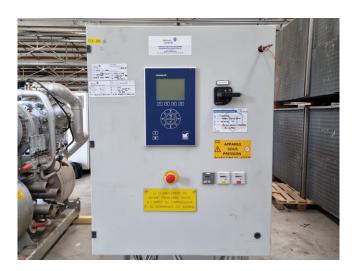

#### **Used Sabroe Chillpac 106 S**

Used Sabroe Chillpac 106 S water-cooled chiller on NH3 (ammonia). Complete with Sabroe SMC 106 S reciprocating compressor, Leroy Somer PLS250SP-T electro motor, Sabroe CRRA 80 condenser, Sabroe ESRD 70 evaporator and control cabinet with a Sabroe Unisab III display. \*Capacity based on the following temperatures: -12°C/+33,6 °C.