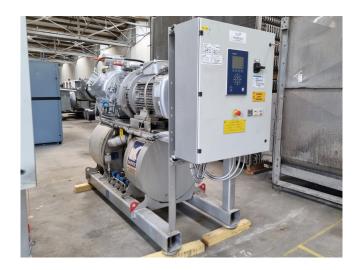

#### **Used Sabroe Chillpac 106 S**

Used Sabroe Chillpac 106 S water-cooled chiller on NH3 (ammonia). Complete with Sabroe SMC 106 S reciprocating compressor, Leroy Somer PLS250SP-T electro motor, Sabroe CRRA 80 condenser, Sabroe ESRD 70 evaporator and control cabinet with a Sabroe Unisab III display. \*Capacity based on the following temperatures: -12°C/+33,6 °C.

### **Specifications**

| Brand                | Sabroe                  |
|----------------------|-------------------------|
| Туре                 | Chillpac 106 S          |
| Product type         | Water Cooled Chiller    |
| Capacity kW          | 168,0*                  |
| Capacity Tons        | 47,8*                   |
| Refrigerant          | NH 3 (ammonia)          |
| Refrigerant Type     | R717                    |
| Sizes                | 3400x1020x1900 mm       |
|                      | (LxWxH)                 |
| Compressor(s) type & | Sabroe SMC106S          |
| model                |                         |
| Display              | Unisab III              |
| Remarks              | Y.o.b. 2010             |
| Remarks              | *Capacity based on the  |
|                      | following temperatures: |
|                      |                         |
|                      | -12°C/+33,6 °C          |
| Stock                | -12°C/+33,6 °C<br>1     |