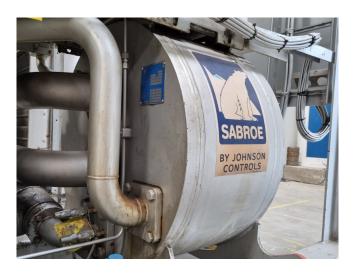

#### **Used Sabroe Chillpac 106 S**

Used Sabroe Chillpac 106 S water-cooled chiller on NH3 (ammonia). Complete with Sabroe SMC 106 S reciprocating compressor, Leroy Somer PLS250SP-T electro motor, Sabroe CRRA 80 condenser, Sabroe ESRD 70 evaporator and control cabinet with a Sabroe Unisab III display. \*Capacity based on the following temperatures: -12°C/+33,6 °C.