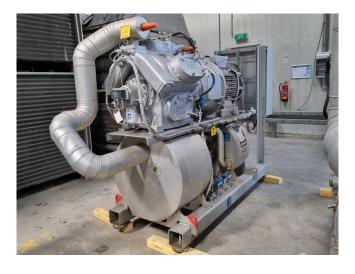

#### **Used Sabroe Chillpac 106 S**

Used Sabroe Chillpac 106 S water-cooled chiller on NH3 (ammonia). Complete with Sabroe SMC 106 S reciprocating compressor, Leroy Somer PLS250SP-T electro motor, Sabroe CRRA 80 condenser, Sabroe ESRD 70 evaporator and control cabinet with a Sabroe Unisab III display. \*Capacity based on the following temperatures: -12°C/+33,6 °C.