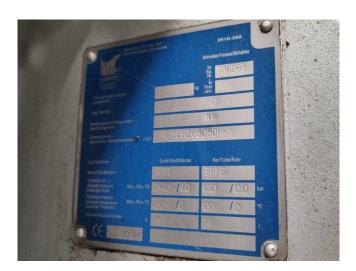

### **Specifications**

| Brand                | Sabroe                  |
|----------------------|-------------------------|
| Туре                 | Chillpac 106 S          |
| Product type         | Water Cooled Chiller    |
| Capacity kW          | 168,0*                  |
| Capacity Tons        | 47,8*                   |
| Refrigerant          | NH 3 (ammonia)          |
| Refrigerant Type     | R717                    |
| Sizes                | 3400x1020x1900 mm       |
|                      | (LxWxH)                 |
| Compressor(s) type & | Sabroe SMC106S          |
| model                |                         |
| Display              | Unisab III              |
| Remarks              | Y.o.b. 2010             |
| Remarks              | *Capacity based on the  |
|                      | following temperatures: |
|                      |                         |
|                      | -12°C/+33,6 °C          |
| Stock                | -12°C/+33,6 °C<br>1     |