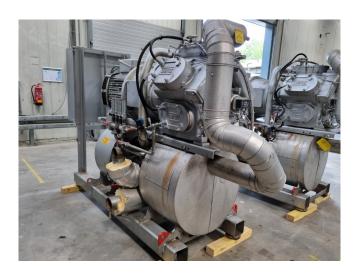

#### **Used Sabroe Chillpac 106 S**

Used Sabroe Chillpac 106 S water-cooled chiller on NH3 (ammonia). Complete with Sabroe SMC 106 S reciprocating compressor, Leroy Somer PLS250SP-T electro motor, Sabroe CRRA 80 condenser, Sabroe ESRD 70 evaporator and control cabinet with a Sabroe Unisab III display. \*Capacity based on the following temperatures: -12°C/+33,6 °C.