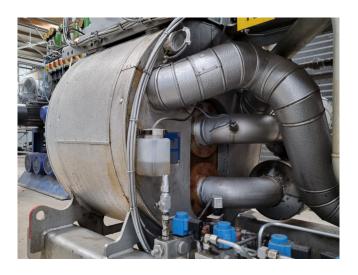

#### **Used Sabroe Chillpac 106 S**

Used Sabroe Chillpac 106 S water-cooled chiller on NH3 (ammonia). Complete with Sabroe SMC 106 S reciprocating compressor, Leroy Somer PLS250SP-T electro motor, Sabroe CRRA 80 condenser, Sabroe ESRD 70 evaporator and control cabinet with a Sabroe Unisab III display. \*Capacity based on the following temperatures: -12°C/+33,6 °C.