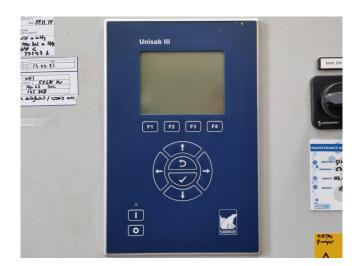

### **Specifications**

| Brand                | Sabroe                  |
|----------------------|-------------------------|
| Туре                 | Chillpac 106 S          |
| Product type         | Water Cooled Chiller    |
| Capacity kW          | 168,0*                  |
| Capacity Tons        | 47,8*                   |
| Refrigerant          | NH 3 (ammonia)          |
| Refrigerant Type     | R717                    |
| Sizes                | 3400x1020x1900 mm       |
|                      | (LxWxH)                 |
| Compressor(s) type & | Sabroe SMC106S          |
| model                |                         |
| Display              | Unisab III              |
| Remarks              | Y.o.b. 2010             |
| Remarks              | *Capacity based on the  |
|                      | following temperatures: |
|                      |                         |
|                      | -12°C/+33,6 °C          |
| Stock                | -12°C/+33,6 °C<br>1     |

#### **Used Sabroe Chillpac 106 S**

Used Sabroe Chillpac 106 S water-cooled chiller on NH3 (ammonia). Complete with Sabroe SMC 106 S reciprocating compressor, Leroy Somer PLS250SP-T electro motor, Sabroe CRRA 80 condenser, Sabroe ESRD 70 evaporator and control cabinet with a Sabroe Unisab III display. \*Capacity based on the following temperatures: -12°C/+33,6 °C.