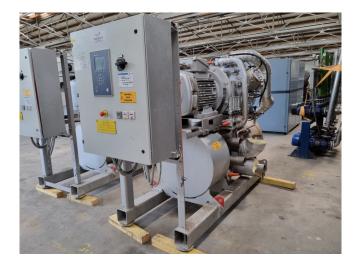

#### **Used Sabroe Chillpac 106 S**

Used Sabroe Chillpac 106 S water-cooled chiller on NH3 (ammonia). Complete with Sabroe SMC 106 S reciprocating compressor, Leroy Somer PLS250SP-T electro motor, Sabroe CRRA 80 condenser, Sabroe ESRD 70 evaporator and control cabinet with a Sabroe Unisab III display. \*Capacity based on the following temperatures: -12°C/+33,6 °C.

### **Specifications**

| Brand                | Sabroe                  |
|----------------------|-------------------------|
| Туре                 | Chillpac 106 S          |
| Product type         | Water Cooled Chiller    |
| Capacity kW          | 168,0*                  |
| Capacity Tons        | 47,8*                   |
| Refrigerant          | NH 3 (ammonia)          |
| Refrigerant Type     | R717                    |
| Sizes                | 3400x1020x1900 mm       |
|                      | (LxWxH)                 |
| Compressor(s) type & | Sabroe SMC106S          |
| model                |                         |
| Display              | Unisab III              |
| Remarks              | Y.o.b. 2010             |
| Remarks              | *Capacity based on the  |
|                      | following temperatures: |
|                      |                         |
|                      | -12°C/+33,6 °C          |
| Stock                | -12°C/+33,6 °C<br>1     |