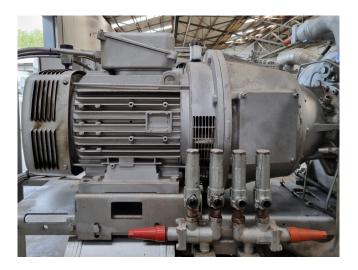

#### **Used Sabroe Chillpac 106 S**

Used Sabroe Chillpac 106 S water-cooled chiller on NH3 (ammonia). Complete with Sabroe SMC 106 S reciprocating compressor, Leroy Somer PLS250SP-T electro motor, Sabroe CRRA 80 condenser, Sabroe ESRD 70 evaporator and control cabinet with a Sabroe Unisab III display. \*Capacity based on the following temperatures: -12°C/+33,6 °C.