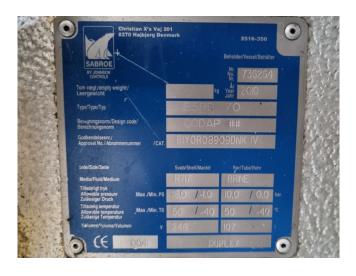

### **Specifications**

| Brand                | Sabroe                  |
|----------------------|-------------------------|
| Туре                 | Chillpac 106 S          |
| Product type         | Water Cooled Chiller    |
| Capacity kW          | 168,0*                  |
| Capacity Tons        | 47,8*                   |
| Refrigerant          | NH 3 (ammonia)          |
| Refrigerant Type     | R717                    |
| Sizes                | 3400x1020x1900 mm       |
|                      | (LxWxH)                 |
| Compressor(s) type & | Sabroe SMC106S          |
| model                |                         |
| Display              | Unisab III              |
| Remarks              | Y.o.b. 2010             |
| Remarks              | *Capacity based on the  |
|                      | following temperatures: |
|                      |                         |
|                      | -12°C/+33,6 °C          |
| Stock                | -12°C/+33,6 °C<br>1     |