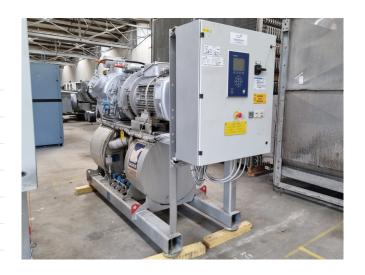

#### **Used Sabroe Chillpac 106 S**

Used Sabroe Chillpac 106 S water-cooled chiller on NH3 (ammonia). Complete with Sabroe SMC 106 S reciprocating compressor, Leroy Somer PLS250SP-T electro motor, Sabroe CRRA 80 condenser, Sabroe ESRD 70 evaporator and control cabinet with a Sabroe Unisab III display. \*Capacity based on the following temperatures: -12°C/+33,6 °C.

### **Specifications**

| Brand                | Sabroe                  |
|----------------------|-------------------------|
| Туре                 | Chillpac 106 S          |
| Product type         | Water Cooled Chiller    |
| Capacity kW          | 168,0*                  |
| Capacity Tons        | 47,8*                   |
| Refrigerant          | NH 3 (ammonia)          |
| Refrigerant Type     | R717                    |
| Sizes                | 3400x1020x1900 mm       |
|                      | (LxWxH)                 |
| Compressor(s) type & | Sabroe SMC106S          |
| model                |                         |
| Display              | Unisab III              |
| Remarks              | Y.o.b. 2010             |
| Remarks              | *Capacity based on the  |
|                      | following temperatures: |
|                      |                         |
|                      | -12°C/+33,6 °C          |
| Stock                | -12°C/+33,6 °C<br>1     |